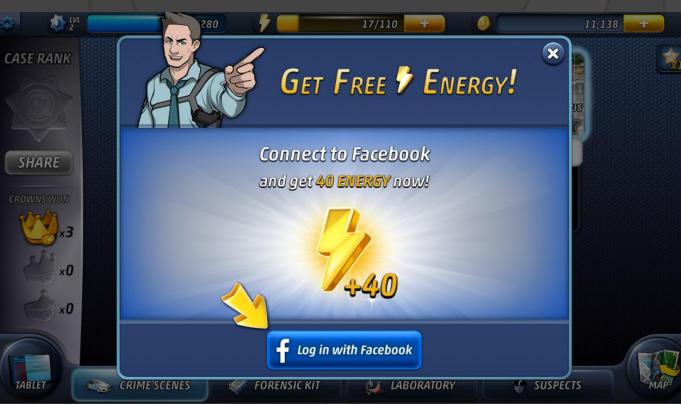

#### Criminal Case: when the player has not enough energy to play offer to connect to Facebook and get free energy