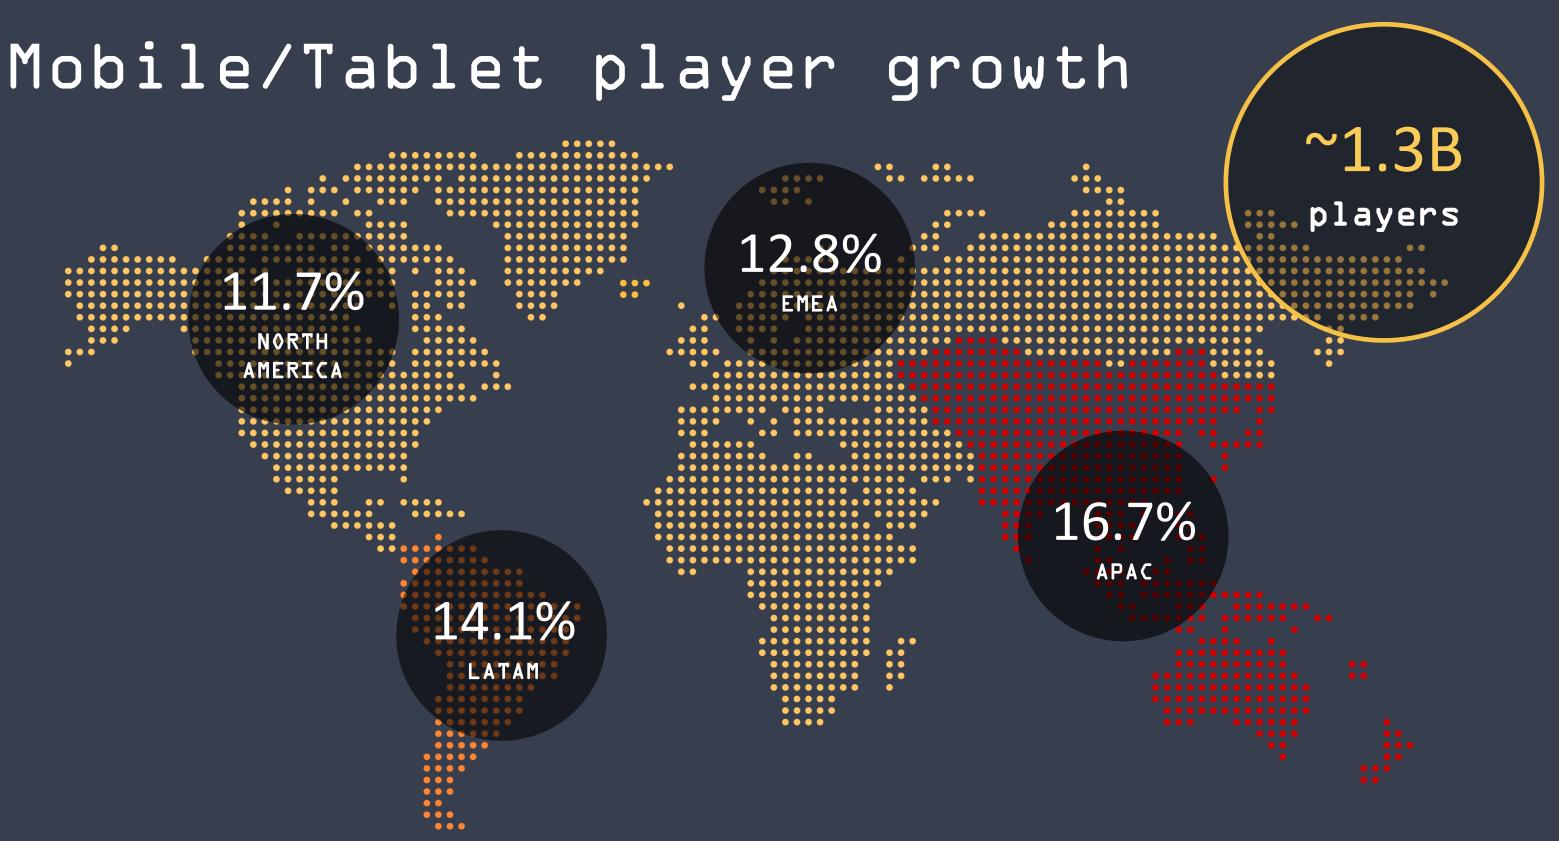

# 1.3B

People use Facebook every month

375M

People play Facebookconnected web or mobile games each month

### 735M

Clicks to games from Facebook web or mobile every day