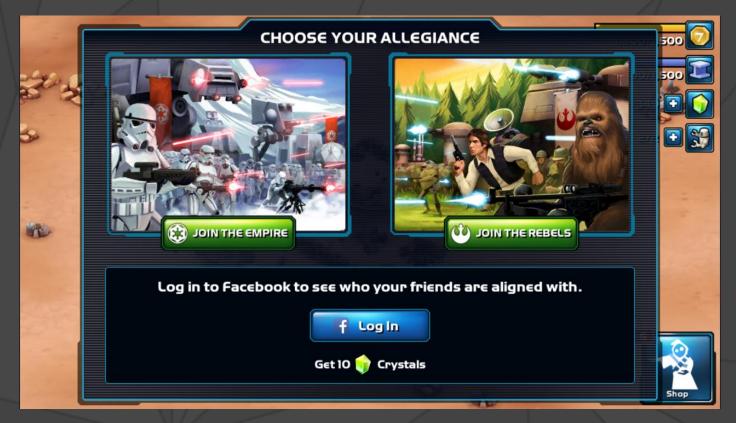

### CONTEXT MATTERS

Star Wars: Commander: prompt login after the tutorial to see what alliances the user's friends have picked