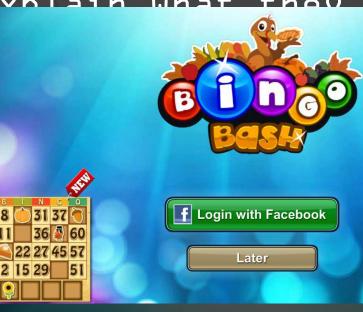

#### Bingo Bash: If the player clicks "Later", the 2<sup>nd</sup> screen

#### Are you sure?

Connecting with Facebook will allow you to play with friends and receive gifts to help you get more bingos.