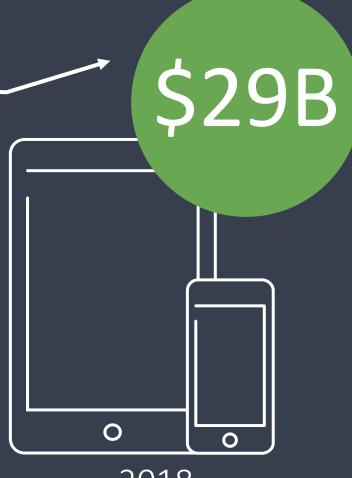

#### Mobile game trends

game software revenue

>1.3B

mobile gamers

Source: DFC Intelligence - June 2014

#### 2018

growth rate

Source: New Zoo - Global Games Market Report 2014