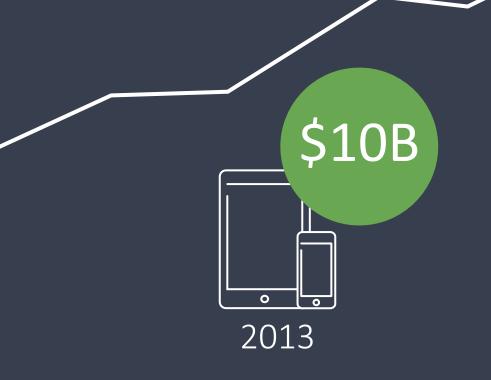

#### Mobile game trends

game software revenue

>1.3B

mobile gamers

Source: DFC Intelligence - June 2014

#### 2018

growth rate

Source: New Zoo - Global Games Market Report 2014