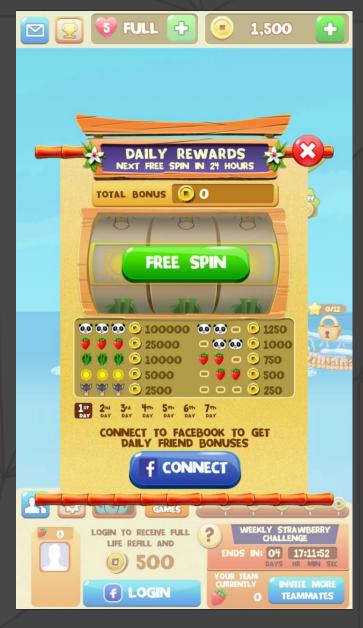

### IN GUEST MODE, PROPOSE LOGIN WHERE SOCIAL ASPECT MATTERS

Panda Jam: Daily rewards section - Connect to Facebook to get extra bonus

Hay Day: Player can login with Facebook to see their friends