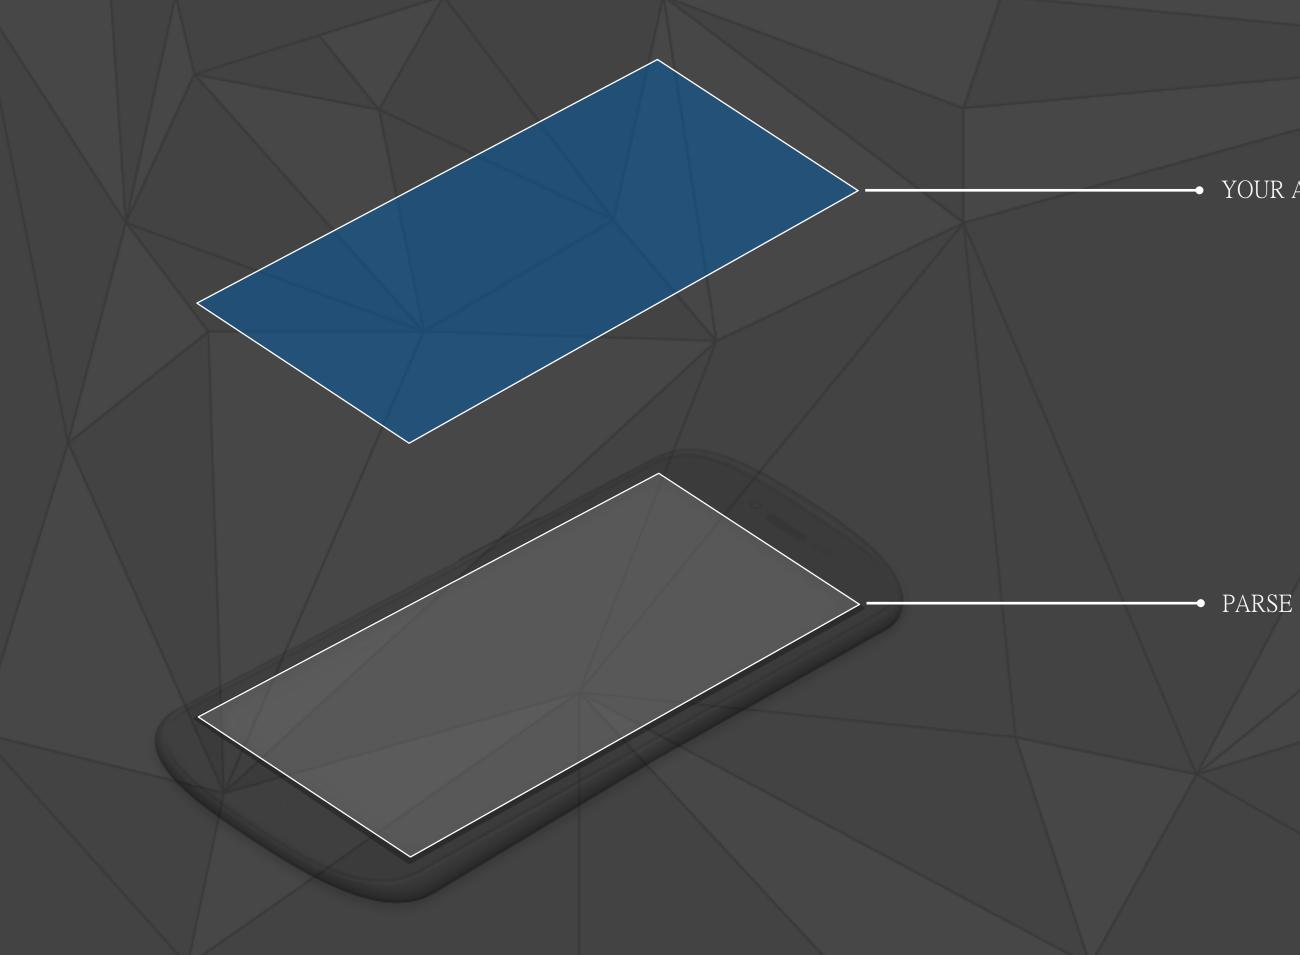

# Parse

BUILD

- → UI BINDINGS
- FILES
- PUSH NOTIFICATIONS
- SOCIAL
- USER SESSIONS
- DATA MODELS
- CACHING
- NETWORKING
- APP BUSINESS LOGIC
- APP SECURITY
- → MIDDLEWARE
- ROUTING
- RESTful API
- DATABASE BINDINGS
  Load BALANCING
  PHYSICAL SERVERS

- → YOUR APP
- UI BINDINGS
- FILES
- PUSH NOTIFICATIONS
- SOCIAL
- → USER SESSIONS
- DATA MODELS
- CACHING
- NETWORKING
- APP BUSINESS LOGIC
- → APP SECURITY
- → MIDDLEWARE
- ROUTING
- -> RESTful API
- DATABASE BINDINGS
  Load BALANCING
  PHYSICAL SERVERS

#### • YOUR APP