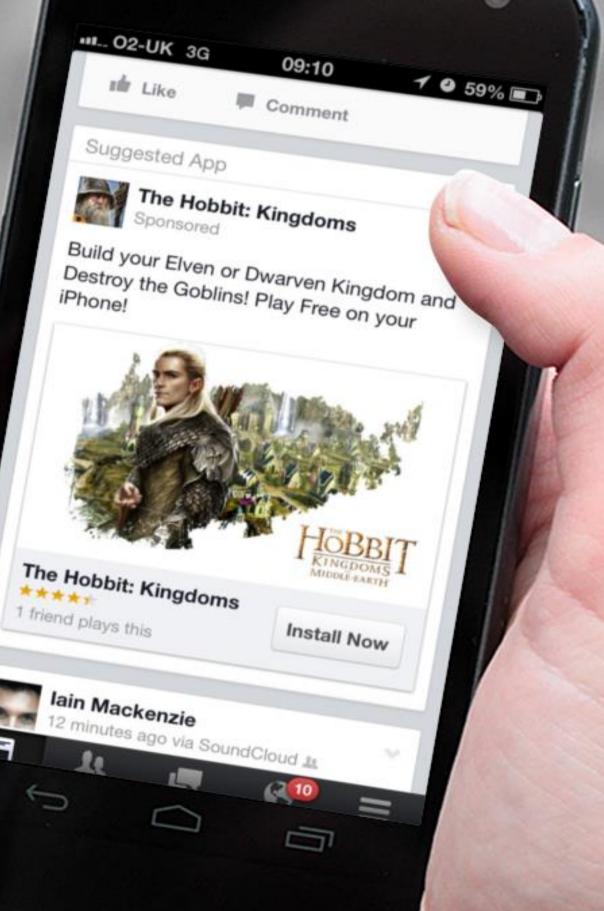

### and our mobile engagement is the best.

One out of every four minutes on mobile is spent on Facebook and Instagram

Looking torward to spending Satu the park with the family. Comment LIKE Build your kingdom, rule the land in the original city-Kingdoms building strategy gam ds play this . Spon Install Now The weekend is almost here! I'm really The weekend is almost here! I'm real excited to take out the kayak again.