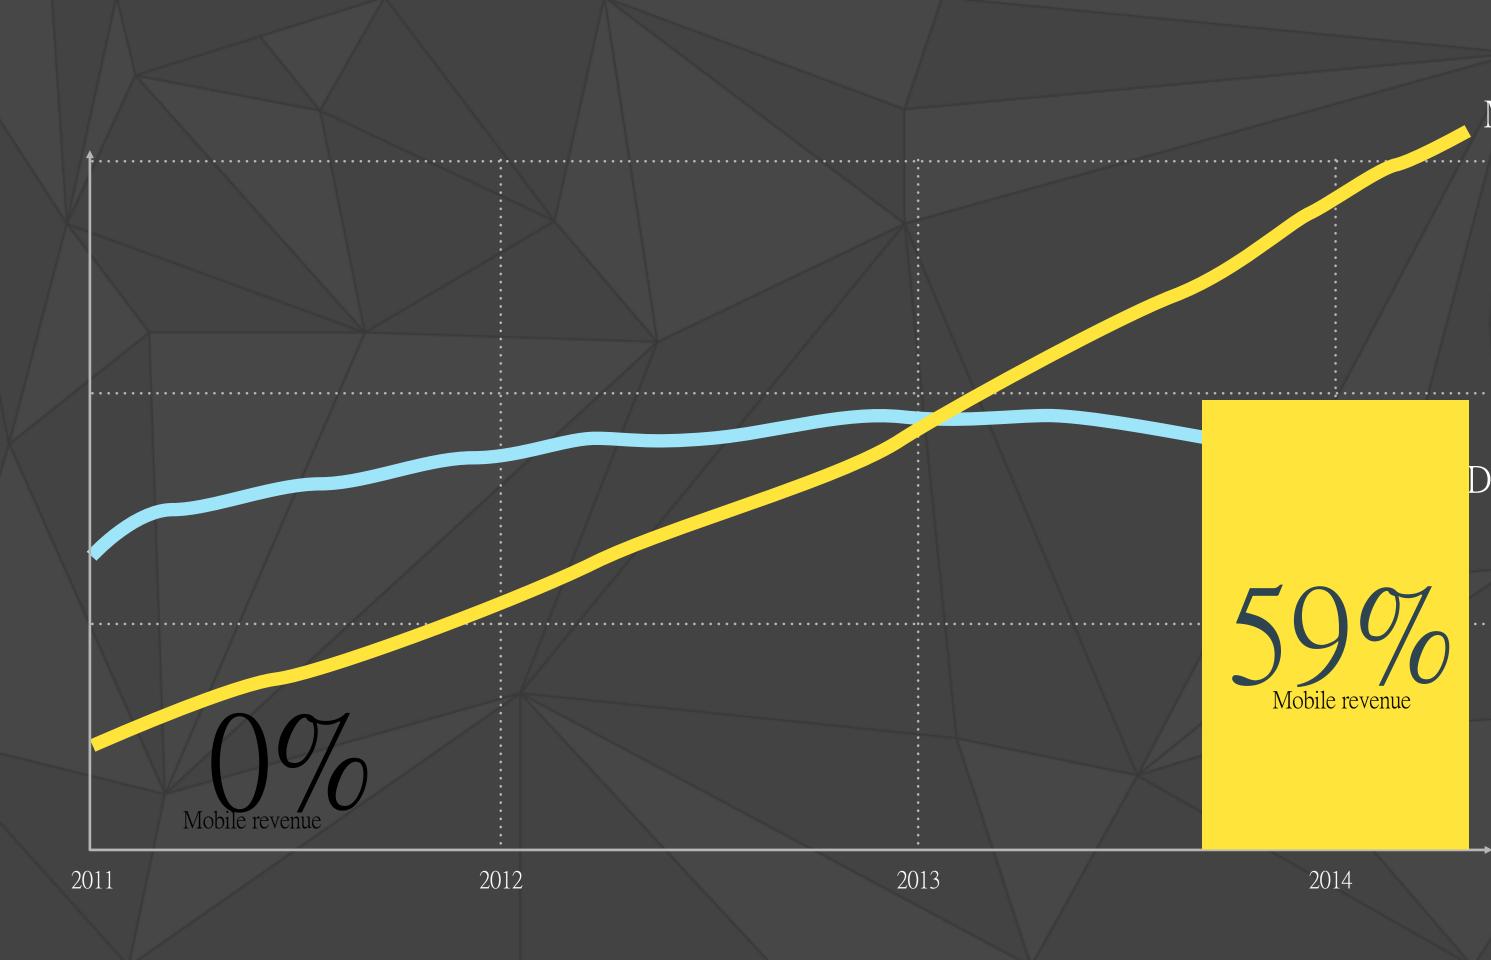

### and our mobile engagement is the best.

One out of every four minutes on mobile is spent on Facebook and Instagram

Looking torward to spending Satu the park with the family. Comment LIKE Build your kingdom, rule the land in the original city-Kingdoms building strategy gam ds play this . Spon Install Now The weekend is almost here! I'm really The weekend is almost here! I'm real excited to take out the kayak again.

## **L** times

average number of times a user checks Facebookontheir mobile daily